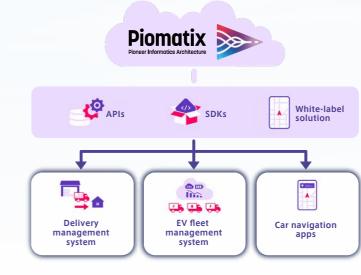

# Piomatix

to the drivers and passengers.

- proprietary mobility Al platform.

Technology for achieving sound excellence

Excellence in manufacturing high-quality, reliable products

Making greater use of probe data

#### Piomatix LBS

Built on Pioneer's proprietary routing technology and location-based services, refined over the years of developing car navigation systems, Piomatix LBS APIs (application programming interfaces) and SDKs (software development kits) make it easy to develop route-searching and navigation apps tailored to traffic scenarios in Japan. Our offerings include the Route Search API finely tailored to complex roads and signals, as well as real-world road conditions, in Japan, the EV Solution API, an SDK for developing car navigation apps, and the COCCHi White-Label Solution that provides corporate customers with a full range of functionality that comes with the Pioneer COCCHi car navigation app, and enables them to offer the app under their own branding.