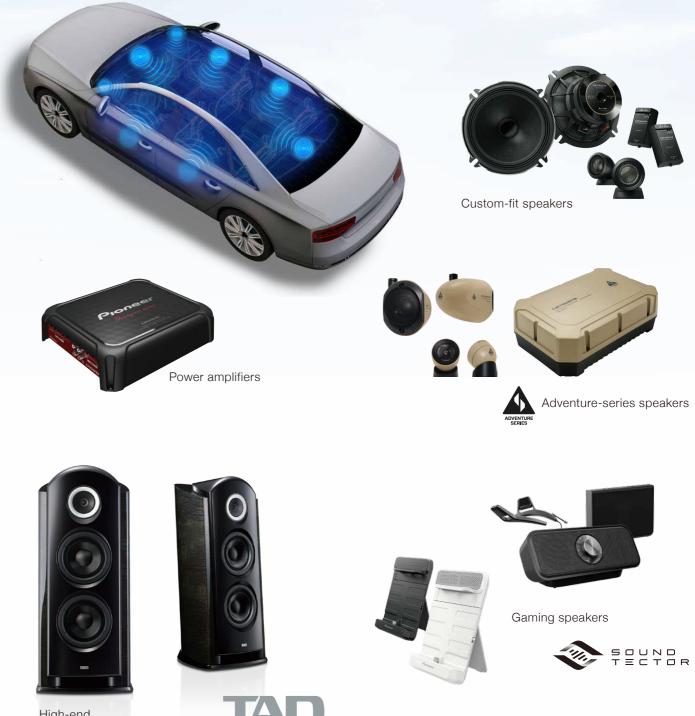

### **Consumer Business**

**Mobility Services Business Piomatix** LBS API 250

Pioneer's in-car sound solutions meet the transformative needs of the mobility industry brought about by transitions to EVs and autonomous driving. We offer consumers and leading automakers around the globe sound systems that recreate ideal sound fields even in a challenging in-car environment. Our TAD-branded high-end speakers and hi-fi components have earned critical acclaim worldwide. We leverage our wealth of technology expertise in speaker and enclosure design and digital acoustic correction to develop and market gaming speakers and PC speaker units, as well as commercial and professional sound solutions.

We leverage our manufacturing excellence and engineering expertise in in-car acoustics to develop high-fidelity in-car sound systems and solutions that recreate an ideal sound field inside the vehicle. Our wealth of knowledge in acoustics and sound reproduction is incorporated also into developing high-end hi-fi speakers, PC and gaming speakers, and commercial and professional sound solutions.