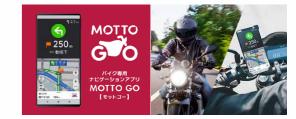

### MOTTO GO

MOTTO GO is a smartphone app designed specifically for motorcyclists. It is built on Pioneer's sophisticated routing and voice-guide technologies to make motorcycling safer and more comfortable. Navigation is tailored to motorcycling and is provided through easy-to-recognize voice guide and on a visually intuitive screen. Furthermore, MOTTO GO provides road and weather information to the rider to reduce risks and stress on the road, and makes your motorcycling experience more exciting and fun by providing information about points of interest to and at destinations.