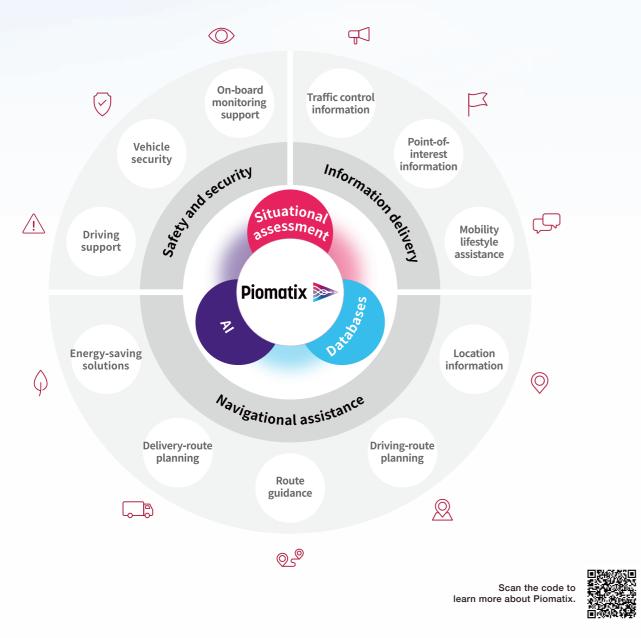

# Piomatix

to the drivers and passengers.

- proprietary mobility Al platform.

Technology for achieving sound excellence

Excellence in manufacturing high-quality, reliable products

Making greater use of probe data

## **Piomatix Mobility AI Platform**

Piomatix works with in-car edge devices and the cloud to recognize in real time what is going on inside and outside the vehicle and offer the most relevant information and navigational assistance to the driver at the exact right time. With Piomatix, we work with corporate partners in diverse sectors to jointly develop and deliver exciting services that make your mobility experiences safer and more comfortable.

#### Al solutions optimized for a mobility environment

Pioneer has been developing Al solutions optimized for a mobility environment, including smaller AI models tailored to in-car devices and finely tuned AI models for greater performance. We also combine our wealth of digital data assets accumulated over the yearsincluding real-world vehicle driving routes, traffic information, and map information-with the latest in digital technologies, such as LLM (large language model), SLM (small language model), and RAG (retrieval-augmented generation), to develop a mobility agent AI that responds to unique gueries and commands given by each driver.