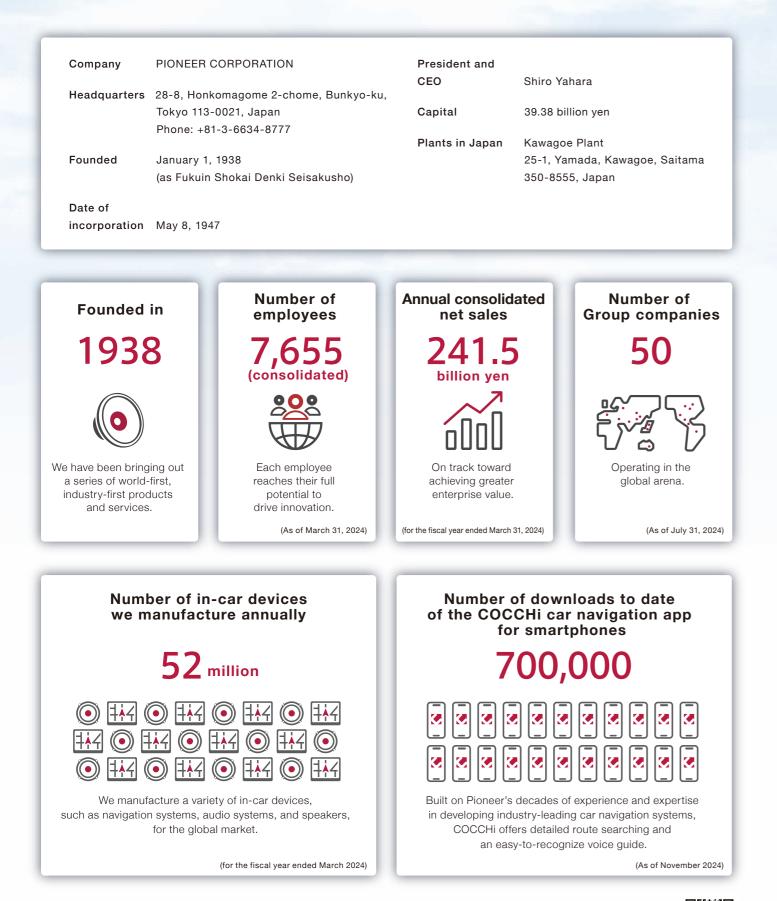

### **Company Profile**

### **Group Companies**

Pioneer Corporation has 50 subsidiaries and affiliates that serve customers around the globe by providing industry-leading products and services.