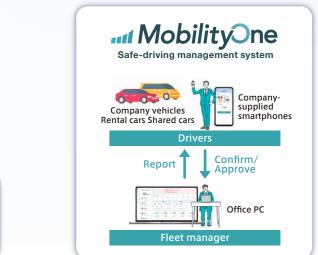

### **OE Solutions Business**

MobilityOne

Safe-driving management system

## MobilityOne is Pione B2B solutions for fle

MobilityOne is Pioneer's suite of one-stop B2B solutions for fleet managers of commercial vehicles, including rental and shared cars, and their drivers. It addresses mobility issues associated with commercial fleet management with the aid of data visualization and centralized management. The initial MobilityOne service is the cloud-based safe-driving management system.