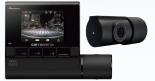

**CYBER NAVI** 

Flip-down monitor

Your conversational driving partner.

NP1

The NP1 is an AI-powered, connected virtual driving partner. It combines a network-connected dash cam that never misses recording a shot with a voice controlled and guided car navigation system. OTA (over-the-air) software updates add new features to the NP1, including exciting services provided by Pioneer and its business partners.

### Vehicle Assist

Over the years, Pioneer has amassed a wealth of real-world mobility data. We use these data assets to develop and provide cloud-based solutions to auto-insurance and trucking companies. Our Vehicle Assist service works with dash cams and navigation systems on board commercial fleets of vehicles to offer sophisticated vehicle tracking and dispatching and the monitoring of driver behavior to help business customers prevent road accidents and achieve greater efficiency in fleet management.