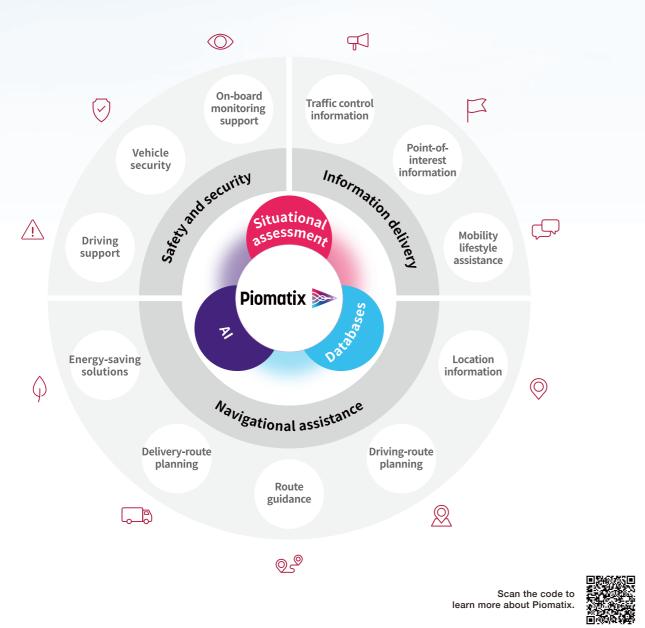

# **Piomatix**

Piomatix is a mobility AI platform that works with in-car edge devices and the cloud to recognize in real time what is going on inside and outside the vehicle and offer the most relevant information and navigational assistance to the driver at the exact right time. It is designed as an open platform on which to jointly develop and deliver exciting UX with corporate partners.

• Develops the Piomatix mobility AI platform on which to provide drivers with relevant information at the right time via voice and visually intuitive UI.

• Develops Piomatix for Green, which provides environmental solutions for business