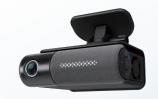

**CYBER NAVI** 

Flip-down monitor

Your conversational driving partner.

NP1

The NP1 is an AI-powered, connected virtual driving partner. It combines a network-connected dash cam that never misses recording a shot with a voice controlled and guided car navigation system. OTA (over-the-air) software updates add new features to the NP1, including exciting services provided by Pioneer and its business partners.