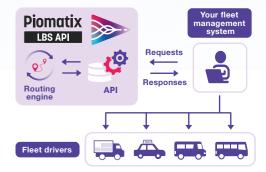

### Piomatix LBS APIs

Piomatix LBS APIs provide access to Pioneer's proprietary routing technology and location-based services-built over years of developing car navigation systems-through Web APIs. They assist commercial fleet operators in optimizing dispatch and delivery routes for their vehicles through the Route Search API, the Route Optimization API, which calculates the most efficient delivery sequences, and the Route Matrix API, which calculates driving distances and time between multiple stops.

### Piomatix LBS APIs

Our DX (Digital Transformation) solutions include the Route Search API and the Route Matrix API, which calculates ETA of vehicles down to the minute, and help trucking service providers achieve greater operational efficiency, save on operation costs, and increase delivery quality.