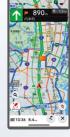

**CYBER NAVI** 

Flip-down monitor

Your conversational driving partner.

NP1

The NP1 is an AI-powered, connected virtual driving partner. It combines a network-connected dash cam that never misses recording a shot with a voice controlled and guided car navigation system. OTA (over-the-air) software updates add new features to the NP1, including exciting services provided by Pioneer and its business partners.

5

Display audio

In-car Wi-Fi router

Dash cam

Scan the code to learn more about our mobility products and services