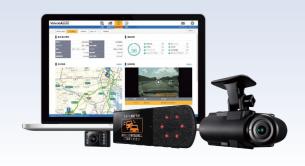

### Vehicle Assist

Over the years, Pioneer has amassed a wealth of real-world mobility data. We use these data assets to develop and provide cloud-based solutions to auto-insurance and trucking companies. Our Vehicle Assist service works with dash cams and navigation systems on board commercial fleets of vehicles to offer sophisticated vehicle tracking and dispatching and the monitoring of driver behavior to help business customers prevent road accidents and achieve greater efficiency in fleet management.

Example of screen for visualizing CO2 emissions