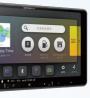

### From 2019 onward

• Introduces the new Cyber Navi car navigation system with upgraded capability to

• Introduces an in-car Wi-Fi router to bring Internet connectivity to the car.

Introduces the world's first AI-powered connected virtual driving partner NP1.

Releases the COCCHi car navigation app for smartphones.