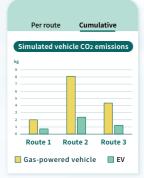

### Pioneer Green Mobility Program

Our GX (Green Transformation) solutions assist trucking service providers in achieving low-carbon operations by providing customized services and solutions that meet their operational needs, including visualizing CO<sub>2</sub> emissions of their vehicles and offering emission-reduction ideas.

Example of screen for visualizing CO2 emissions