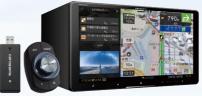

**CYBER NAVI** 

Flip-down monitor

Your conversational driving partner.

NP1

The NP1 is an AI-powered, connected virtual driving partner. It combines a network-connected dash cam that never misses recording a shot with a voice controlled and guided car navigation system. OTA (over-the-air) software updates add new features to the NP1, including exciting services provided by Pioneer and its business partners.