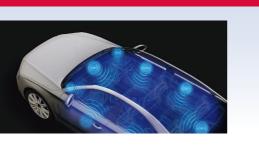

### Vehicle Assist

Over the years, Pioneer has amassed a wealth of real-world mobility data. We use these data assets to develop and provide cloud-based solutions to auto-insurance and trucking companies. Our Vehicle Assist service works with dash cams and navigation systems on board commercial fleets of vehicles to offer sophisticated vehicle tracking and dispatching and the monitoring of driver behavior to help business customers prevent road accidents and achieve greater efficiency in fleet management.

### Pioneer Green Mobility Program

Our GX (Green Transformation) solutions assist trucking service providers in achieving low-carbon operations by providing customized services and solutions that meet their operational needs, including visualizing CO<sub>2</sub> emissions of their vehicles and offering emission-reduction ideas.