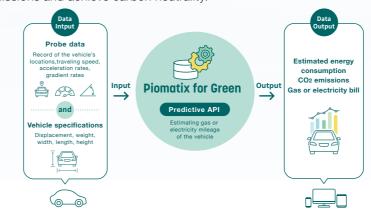

### Piomatix for Green

Piomatix for Green is a cloud-based platform on which to develop and provide solutions for reducing environmental impact associated with driving vehicles. It uses Pioneer's proprietary technology for predicting vehicle fuel and electricity consumption and sophisticated route-searching technology in order to provide services to help business customers reduce vehicle emissions and achieve carbon neutrality.