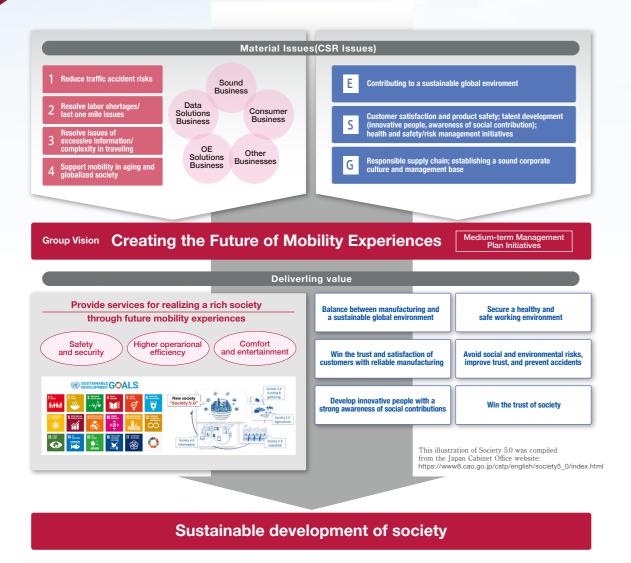

# The Pioneer Group bases its corporate activities on its Group Mission and aligns them with its Vision and medium-term business plans.

Our primary objective in business is to achieve CSV (creating shared value), which enables us to increase our enterprise value while delivering greater social value to the public. This can be done by providing products and services that help fulfill the 17 Sustainable Development Goals<sup>1</sup> (SDGs) and achieve Society 5.0<sup>2</sup>, proposed by the Japanese government. To make our corporate infrastructure more robust, we intend to fulfill our social responsibility with a focus on group-wide organizational governance, human rights, labor practices, the environment, fair business practices, consumer issues, and community engagement and development. 1. The 17 goals and 169 targets were adopted by the United Nations in 2015, as part of the 2030 Agenda for Sustainable Development.

# How Pioneer Creates Value

The Pioneer Group plays an instrumental role in promoting the sustainable development of society by addressing material issues, such as reducing the risk of road accidents, through actions aligned with its Vision and medium-term business plans.