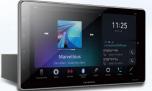

**CYBER NAVI** 

Flip-down monitor

Your conversational driving partner.

NP1

The NP1 is an AI-powered, connected virtual driving partner. It combines a network-connected dash cam that never misses recording a shot with a voice controlled and guided car navigation system. OTA (over-the-air) software updates add new features to the NP1, including exciting services provided by Pioneer and its business partners.