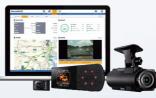

### Vehicle Assist

Over the years, Pioneer has amassed a wealth of real-world mobility data. We use these data assets to develop and provide cloud-based solutions to auto-insurance and trucking companies. Our Vehicle Assist service works with dash cams and navigation systems on board commercial fleets of vehicles to offer sophisticated vehicle tracking and dispatching and the monitoring of driver behavior to help business customers prevent road accidents and achieve greater efficiency in fleet management.